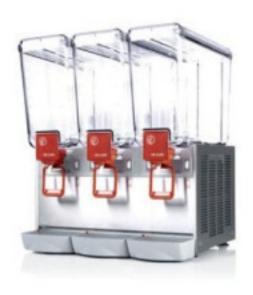

## Counter-top dispenser for drinks 3 containers capacity 20 litres with agitator

## **Description**

Beverage machines for 1 to 4 containers, 12 or 20 litres in unbreakable food-grade polycarbonate. Simple, handy, versatile, designed to cool and dispense all types of beverages (natural fruit juices, coffee, tea, almond milk, etc.). Quick and easy to disassemble for perfect cleaning, they save time and make your work easier. Available with fountain pump ('P' version) or with agitator ('AA' version).