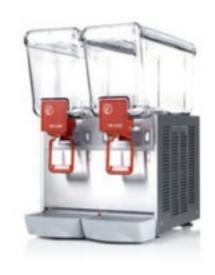

## Bench-top dispenser for drinks 2 containers capacity 12 litres with agitator

## **Description**

Beverage machines for 1 to 4 containers, 12 or 20 litres in unbreakable food-grade polycarbonate. Simple, handy, versatile, designed to cool and dispense all types of beverages (natural fruit juices, coffee, tea, almond milk, etc.). Quick and easy to disassemble for perfect cleaning, they save time and make your work easier. Available with fountain pump ('P' version) or with agitator ('AA' version).