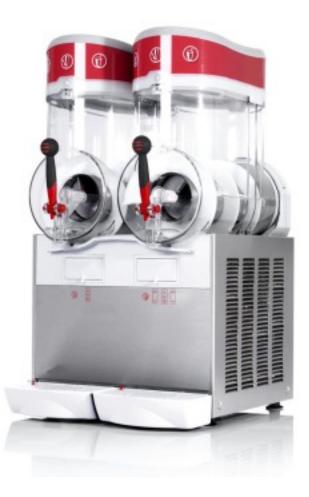

## Countertop slush maker 2 x 15 litre tubs

## Description

Countertop slush maker 2 Tanks total capacity of 30 litres, double cooling circuit, is particularly suitable for rooms with a large influx of people. Increased consumption and profits are ensured by the complete visibility of the product and the large illuminated surface of the lids. The containers are made of non-toxic, unbreakable polycarbonate with a capacity of 15 litres each. The granulator features a patented magnetic drive system, hermetic compressor, air-cooled condenser and a noise level of less than 70 dB (A).