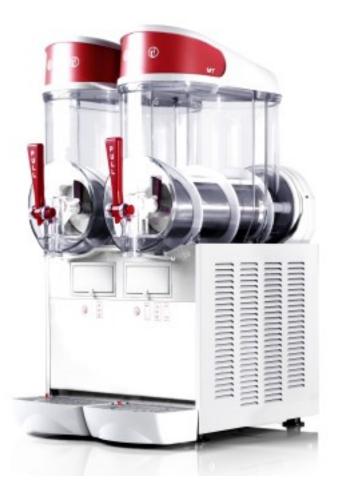

## Counter-top slush maker 2 x 10 litre tanks

## Description

Counter-top 2-tank slush maker for the production and distribution of slush and other iced drinks with the exclusive patented magnetic drive system.Invitescustomers to consumption thanks to the total visibility of the contained product.Non-toxic, unbreakable polycarbonate container with a capacity of 10+10 litres. Product density adjustment possible.