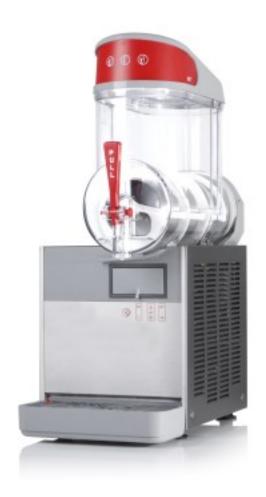

## Countertop slush maker 1 10 litre tub

## Description

Countertop slush maker 1 Basin for the production and distribution of slush and other iced drinks with the unique patented magnetic drive system. Invites customers to consumption thanks to the total visibility of the contained product. Non-toxic, unbreakable polycarbonate container with a capacity of 10 litres. Product density adjustment possible.