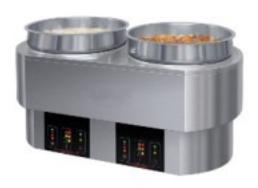

## Heated well 10+10 litres 630x330xh355mm

## Description

Multi-functional dry heated well that can be used as a food warmer, kettle, bain-marie heater, steamer and pasta cooker in one. With an extended range of selectable temperatures, it can cook pasta, steam, reheat and keep sauces, curries, gravies and toppings at the right temperature for serving. It has three preset temperature points from 50°C to 100°C for heating, steaming and boiling. The low power mode allows for energy efficiency. Comes with two 10 litre round shelves