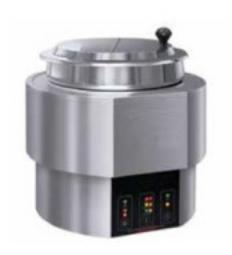

## Heated well 10 litres 359x330xh355mm

## **Description**

Multi-functional dry heated well that can be used as a food warmer, kettle, bain-marie heater, steamer and pasta cooker in one. With an extended range of selectable temperatures, it can cook pasta, steam, reheat and keep sauces, curries, gravies and toppings at the right temperature for serving. It has three preset temperature points from 50°C to 100°C for heating, steaming and boiling. The low power mode allows for energy efficiency. A 10 litre round shelf is included.