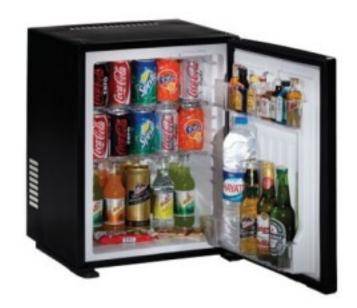

Cod: 1941

Thermoelectric mini bar with intelligent control system 40 It

## Description

Thermoelectric mini-bar with intelligent control system 40 lt. On/Off function. Three selectable internal temperature levels for optimum cooling. Automatic minibar switch-off with door open for more than 15 minutes. Electronic thermostat. Adjustable internal temperature. Transparent shelf. 1.5 L bottle. Automatic defrosting. 1.5 L bottle compartment on door. 2 transparent, adjustable shelves. Low consumption LED interior light. Reversible door. Door tow hook