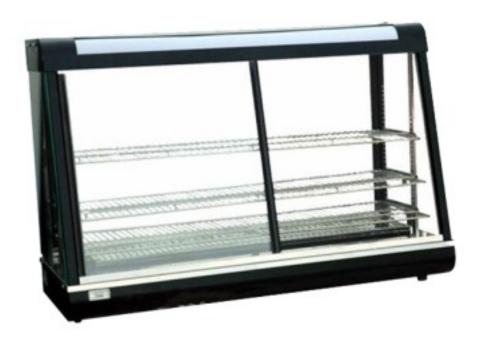

## **Description**

Hot counter display case with structure made entirely of painted steel, equipped with 3 removable and adjustable shelves, sliding glass opening on two sides that allow it to be positioned in very little space, equipped with thermostat for temperature regulation, temperature indicator, device for maintaining humidity, internal light and rubberized feet underneath.