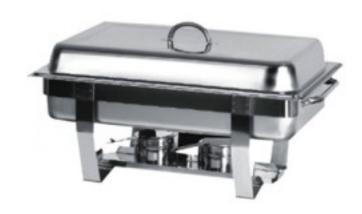

## Chafing dish rectangular for GN 1/1 with lid round handle 600x360x238 h mm

## **Description**

Rectangular chafing dish for GN 1/1 with lid made of Aisi 202 stainless steel. Removable lid with glass window available in various shapes. Foods visible even when lid is closed, simplified disassembly for easy cleaning. Advanced condensate recovery system, assisted closure and thermally efficient bottom. During operation, the bottom heats micro-capsules, ensuring optimal heat transmission, so that heat is not lost and conserved, in turn reducing energy consumption. Induction, electric or combustion heating types.