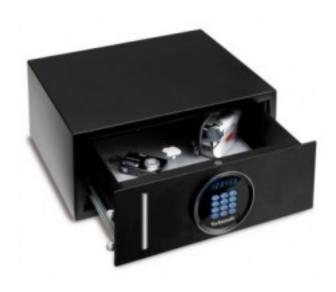

Cod: 1918

Mobile safe with digital motorised electronic lock and pull-out drawer.

## **Description**

Mobile safe with motorised digital electronic lock and pull-out drawer. Thicknesses: of the door mm. 4 - of walls mm. 2. Digital motorised electronic lock with permanent memory. Visual indication on blue LED display. Two locking bolts. Customer-programmable 4-digit personal code. Customisable master code and emergency key for use by Hotel Management. DISPLAY OF THE LAST 100 EVENTS. Acoustic operation indicator. Function lock after third incorrect code. Allmetal drawer and casing sliding on telescopic guides. Carpeted interior base. Batteries included.