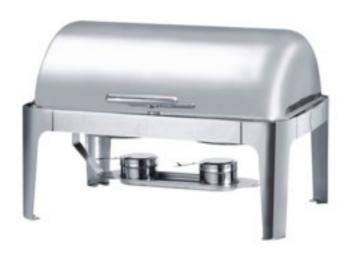

## Rectangular chafing dish for GN 1/1 8.5 I 645x475x435 h mm

## **Description**

Rectangular induction chafing dish for GN 1/1 Inox Aisi 202. Removable lid with glass window available in various shapes. Foods visible even when lid is closed, simplified disassembly for easy cleaning. Advanced condensate recovery system, assisted closure and thermally efficient bottom. During operation, the bottom heats micro-capsules, ensuring optimal heat transmission, so that heat is not lost and conserved, in turn reducing energy consumption. Induction, electric or combustion heating types.