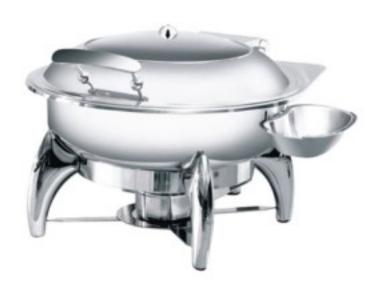

## Round induction chafing dish with window 5 I 440x480x260 h mm

## **Description**

Round induction chafing dish with window Inox Aisi 202 .Removable lid with glass window available in various shapes. Foods visible even if lid is closed, simplified disassembly for easy cleaning. Advanced condensate recovery system, assisted closure and thermally efficient bottom. During operation, the bottom heats up micro capsules, ensuring optimal heat transmission, so that heat is not lost and conserved and in turn reduce energy consumption. Combustion heating types.