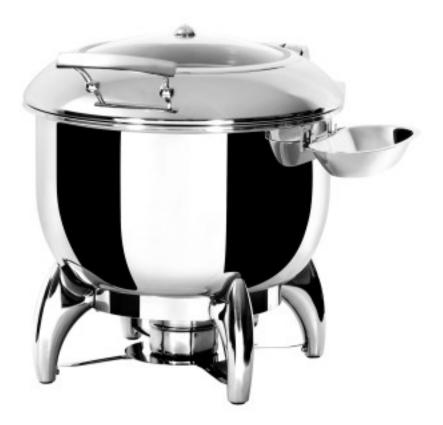

## Induction tureen with window and assisted closure 10 | 410x490x530 h mm

## Description

Induction tureen with window and assisted closure. The food inside is visible through the window even if the lid is closed. The lid is easy to open and available in various shapes. Simplified disassembly for easy cleaning. Advanced condensate recovery system.During operation, the bottom heats up micro-capsules, ensuring optimal heat transmission. This system prevents heat loss and conserves heat, reducing energy consumption.