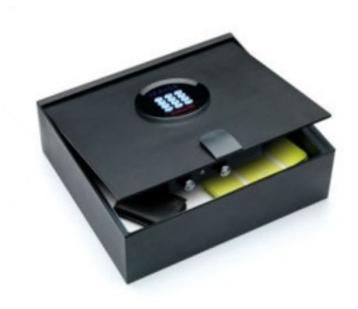

Cod: 1917

Mobile safe with digital motorised electronic lock with upward opening.

## **Description**

Mobile safe with digital motorised electronic lock with upward opening. Door thicknesses mm. 2.5 plus reinforcement on perimeter

of the walls mm. 2,5. Digital electronic lock with permanent memory. Visual and audible signals on high-contrast LED display. DISPLAY OF THE LAST 100 EVENTS. Customisable master code and emergency key for use by Hotel Management. Batteries included. Anchor holes on base. Interior mat. Thermosetting powder coating.