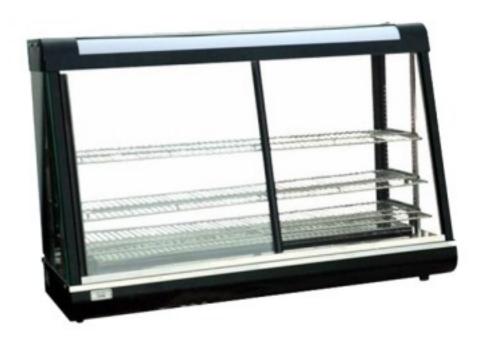

## Description

Hot counter display case with structure made entirely of painted steel, equipped with 3 removable and adjustable shelves, sliding glass opening on two sides that allow it to be positioned in very little space, equipped with thermostat for temperature regulation, temperature indicator, device for maintaining the internal light humidity and rubberized feet underneath.