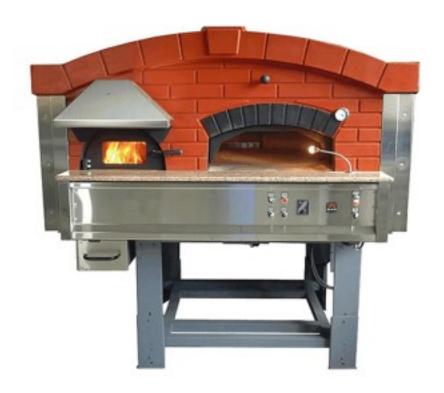

Cod: 1900

## Gas Oven - Wood 9 Pizzas 1900x2050x1850h mm

## **Description**

This is a wood-gas oven with a double front door, the wood combustion is separate from the baking surface and contains an ash collection tray. It is heated by an environmentally friendly burner, which works with methane or propane-butane. The cooking temperature of the dome is controlled by a digital thermometer. The burner output can be changed by an electronic modulator within the limits of 5 to 100 per cent. The power supply is 230 Volt/50-60 Herz. Hourly output of pizzas: 135.