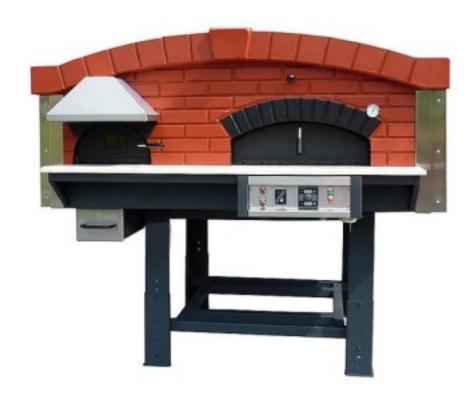

## Gas Oven - Wood-fired 13 Pizzas

## Description

This is a wood-gas oven with a double front door, the wood combustion is separate from the baking surface and contains an ash collection tray. It is heated by an ecological burner, which works with methane or propane-butane. The cooking temperature of the dome is controlled by a digital thermometer. The burner output can be changed by an electronic modulator within the limits of 5 to 100 per cent. The power supply is 230 Volt/50-60 Herz. Hourly output of pizzas: 195.