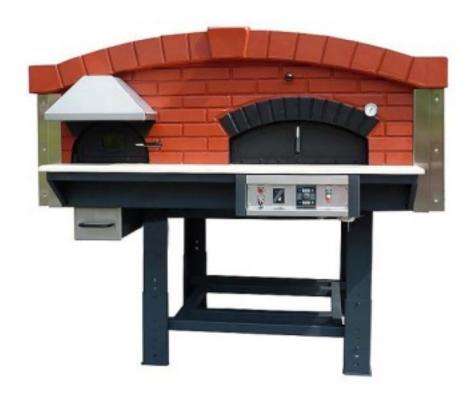

## **Description**

This is a wood-gas oven with a double front door, the wood combustion is separate from the baking surface and contains an ash collection tray. It is heated by an ecological burner, which works with methane or propane-butane. The cooking temperature of the dome is controlled by a digital thermometer. The burner output can be changed by an electronic modulator within the limits of 5 to 100 per cent. The power supply is 230 Volt/50-60 Herz.

Hourly output of pizzas: 135.