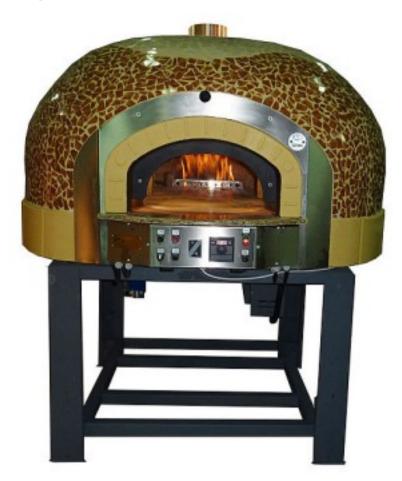

Cod: 1897

Gas rotary oven 11 pizzas with Mosaic decoration

## Description

These ovens are of the dome type with a rotating chamber base and are intended for baking pizzas. The rotation of the base results in more uniform baking, higher productivity and better working conditions. The rotation speed can be increased gradually and can also be reversed. Heating is via an environmentally friendly burner, which runs on methane or propane-butane. The power of the burner can be changed by an electronic modulator from 5 to 100 per cent. A circulation fan maintains the optimum base temperature . The cooking temperature control is electronic with digital display. The power supply is 230 Volt/50-60 Herz. Hourly output of pizzas: 165.