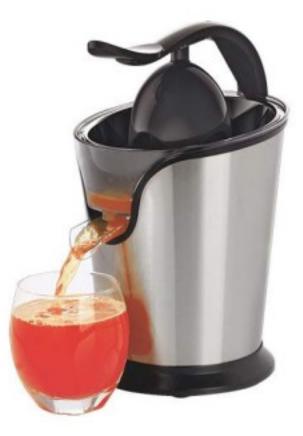

Cod: 4374

Automatic counter-top citrus juicer with lever 85 W

## Description

Automatic counter-top juicer with lever. Stainless steel body. Non-slip feet. 2 cones. Removable components for easy cleaning. Plastic spout with non-slip function. Cylindrical design with practical handle. Plastic pulp filter. Noiseless.