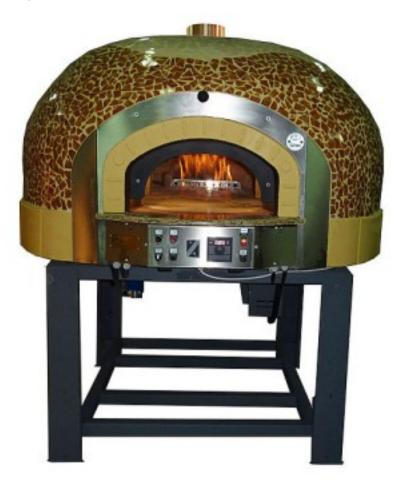

## Gas rotary oven 8 pizzas with Mosaic decoration

## Description

These ovens are of the dome type with a rotating chamber base and are intended for baking pizzas. The rotation of the base results in more uniform baking, higher productivity and better working conditions. The rotation speed can be increased gradually and can also be reversed. Heating is via an environmentally friendly burner, which runs on methane or propane-butane. The power of the burner can be changed by an electronic modulator from 5 to 100 per cent. A circulation fan maintains the optimum base temperature . The cooking temperature control is electronic with digital display. The power supply is 230 Volt/50-60 Herz. Hourly output of pizzas: 120.