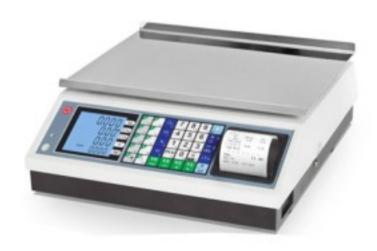

## Scales with low display 4 operators with approval max. capacity 15 kg division 2/5 g

## Description

Compact scale with price calculation function and receipt printing, 1000 programmable PLUs (name, price, tare, VAT, Department and Barcode) with included software. Four customisable vendors on receipt, six header lines on receipt and logo. Two LCD displays, 36 mechanical keys, full range tare function and programmable energy-saving backlighting. The 2 g division is for weights from 0 to 6 kg, the 5 g division is for weights from 6 to 15 kg.