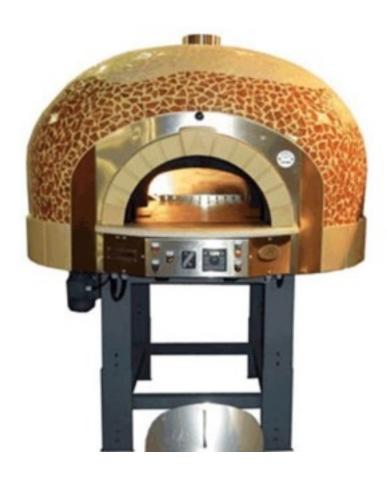

## **Gas Oven 10 Pizzas with Mosaic Decoration**

## **Description**

The pizza ovens in this series are of the dome type. They are made of vibrated refractory material with a high percentage of aluminium oxide (Al2O3), which guarantees high wear resistance and robustness. Heating is cyclometric and is done by an environmentally friendly burner that runs on methane or propane-butane and a recirculation fan. The fan maintains the optimal oven floor temperature and prevents cooling. The return of part of the combustion gases/thermal cycle/saves energy. The firing temperature control of the floor and dome is independent and controlled by a digital controller. The burner power can be changed by an electronic modulator within the limits of 5 to 100 %. Power supply - 230 Volt/50-60 Herz.