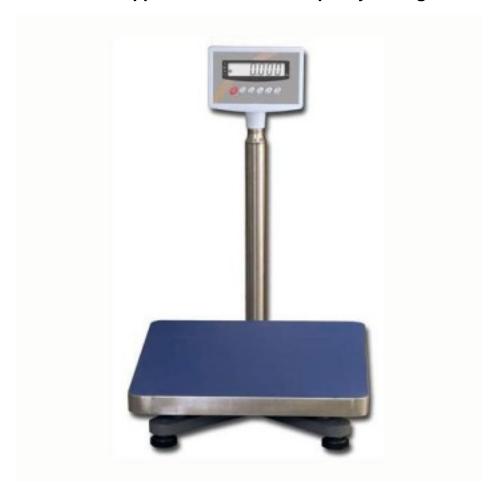

### **Description**

Scales with weight function. Ideal for retail and wholesale from the shop to the fruit and vegetable or fish industry, hotels, supermarkets and postal services parcel weighers. LCD display, 6 mechanical keys, Tare functions over the entire range and programmable energy-saving backlighting, RS232 as standard for connection to PC and printer. Management of the electrical part (relay) of the dosing system (conveyor belt motor).