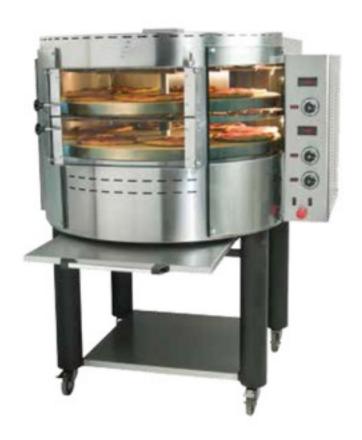

## Electric rotary pizza oven single chamber with curved glass 1280x1090x1650 mm

## Description

Circular electric pizza oven with arched windows, light allowing direct supervision of the baking process on a rotating ceramic plate. The set temperature is thermostatically controlled and monitored via a digital thermometer. Stand available as an option. Oven made entirely of stainless steel and equipped with all the safety devices required by international organisations. NB: product payable only by bank transfer, paypal or credit card.