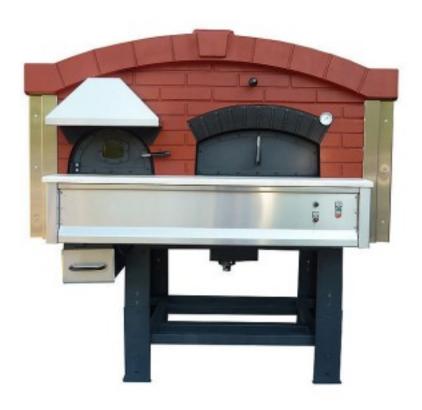

## Rotary wood-fired oven with separate combustion chamber 13 pizzas

## **Description**

Rotary wood-fired oven with separate combustion chamber, with a capacity of 13 pizzas and the possibility of a production of 195 pizzas/hour built with vibrated refractory materials with a high alumina content, rustic front with flat face bricks. the oven is characterised by a large refractory mass that generates a strong thermal flywheel effect with consequent wood saving, so as to guarantee rapid and uniform cooking thanks to its excellent thermal stability. Thermal insulation is guaranteed by the use of mineral fibre with high insulating power. Hourly output of pizzas: 195.