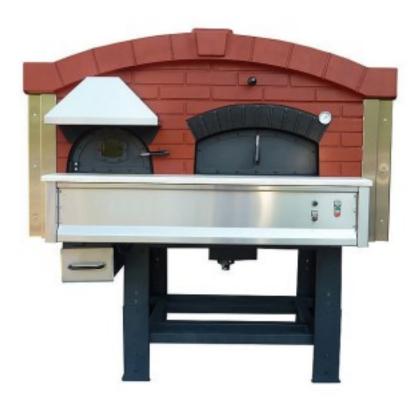

## Rotary wood-fired oven with separate combustion chamber 9 pizzas

## **Description**

Rotary wood-fired oven with separate combustion chamber, with a capacity of 9 pizzas and the possibility of a production of 135 pizzas/hour built with vibrated refractory materials with a high alumina content, rustic front with flat face bricks. the oven is characterised by a large refractory mass that generates a strong thermal flywheel effect with consequent wood saving, so as to guarantee rapid and uniform cooking thanks to its excellent thermal stability. Thermal insulation is guaranteed by the use of mineral fibre with high insulating power. Hourly output of pizzas: 135.