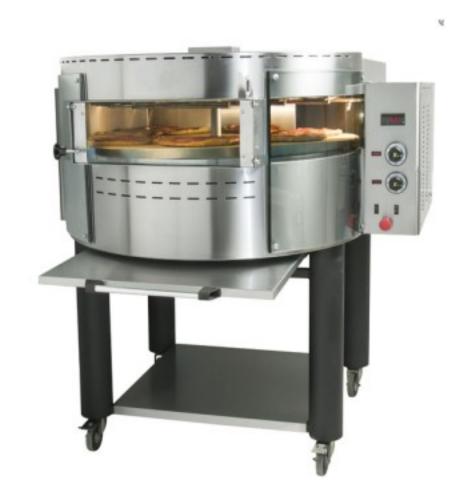

## Electric rotary pizza oven single chamber with curved glass 1280x1090x1470 mm

## Description

Circular electric pizza oven with arched windows, light allowing direct supervision of the baking process on a rotating ceramic plate. The set temperature is thermostatically controlled and monitored via a digital thermometer. Stand available as an option. Oven made entirely of stainless steel and equipped with all the safety devices required by international organisations. NB: product payable only by bank transfer, paypal or credit card.