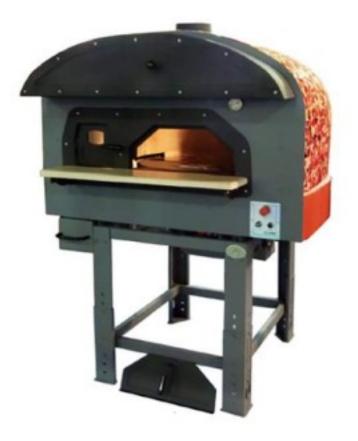

Cod: 1877

Rotary Wood-fired Oven with separate combustion chamber with Mosaic decoration 5 Pizzas

## Description

Rotating wood-fired oven with separate combustion chamber with Mosaic decoration, with a capacity of 5 pizzas and the possibility of producing 75 pizzas per hour built with vibrated refractory materials with a high alumina content, rustic front with exposed bricks with a flat front. the oven is characterised by a large refractory mass that generates a strong thermal flywheel effect with consequent wood saving, so as to guarantee rapid and uniform cooking thanks to its excellent thermal stability. Thermal insulation is guaranteed by the use of mineral fibre with high insulating power.