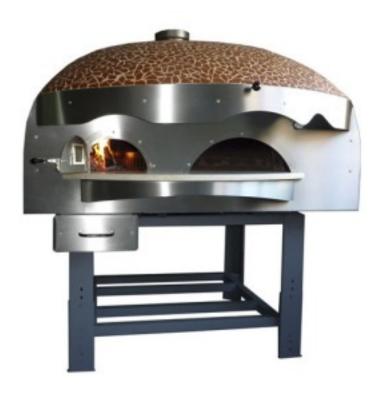

## Wood-fired oven with separate combustion chamber with Mosaic decoration 9 Pizzas

## Description

Wood-burning oven with separate combustion chamber with Mosaic decoration, with a capacity of 9 pizzas and the possibility of producing 135 pizzas/hour built with vibrated refractory materials with a high alumina content, rustic front with flat face bricks. The oven is characterised by a large refractory mass that generates a strong thermal flywheel effect with consequent wood saving, so as to guarantee rapid and uniform cooking thanks to its excellent thermal stability. Thermal insulation is guaranteed by the use of mineral fibre with high insulating power. Hourly output of pizzas: 135.