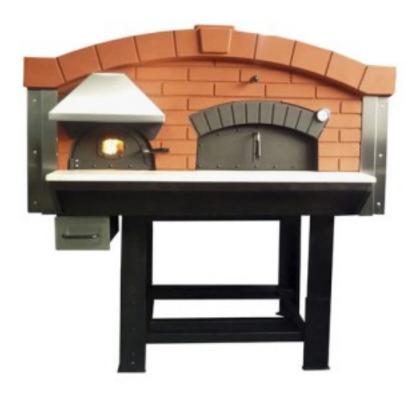

## Wood-fired oven with separate combustion chamber 9 pizzas

## **Description**

A wood-fired oven with a separate combustion chamber, with a capacity of 9 pizzas and the possibility of a production output of 135 pizzas per hour built of vibrated refractory materials with a high alumina content, a rustic brick front with a flat front. The oven is characterised by a large refractory mass that generates a strong thermal flywheel effect with consequent wood saving, so as to guarantee rapid and uniform cooking thanks to its excellent thermal stability. Thermal insulation is guaranteed by the use of mineral fibre with high insulating power. Hourly output of pizzas: 135