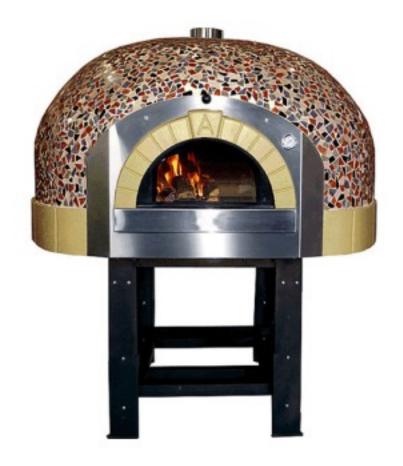

Cod: 1873

Wood-fired oven 13 pizzas with Mosaic decoration

## Description

Prefabricated wood-fired oven with Mosaic decorations, with a capacity of 13 pizzas and the possibility of producing 195 pizzas/hour, built with vibrated refractory materials with a high alumina content, rustic front with flat face bricks. The oven is characterised by a large refractory mass that generates a strong thermal flywheel effect with consequent wood saving, so as to guarantee rapid and uniform cooking thanks to its excellent thermal stability. Thermal insulation is guaranteed by the use of mineral fibre with high insulating power. Hourly production of pizzas: 195.