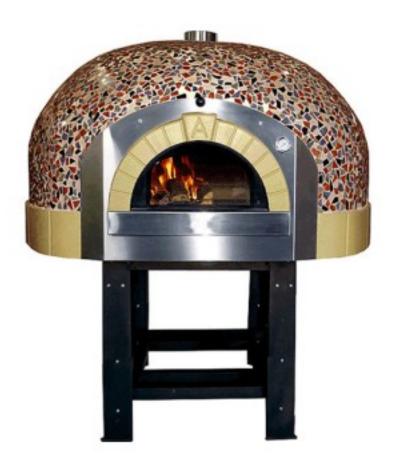

## Wood-fired oven 10 pizzas with Mosaic decoration

## Description

Prefabricated wood-fired oven with Mosaic decorations, with a capacity of 10 pizzas and the possibility of producing 150 pizzas/hour built with vibrated refractory materials with a high alumina content, a rustic front with a flat front. The oven is characterised by a large refractory mass that generates a strong thermal flywheel effect with consequent wood saving, so as to guarantee rapid and uniform cooking thanks to its excellent thermal stability. Thermal insulation is guaranteed by the use of mineral fibre with high insulating power. Hourly production of pizzas: 150.