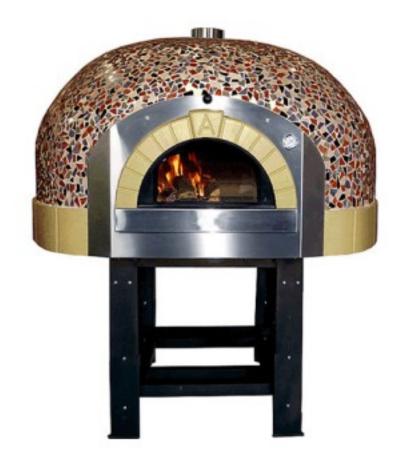

Cod: 1871

Wood-fired oven 7 pizzas with Mosaic decoration

## Description

Prefabricated wood-fired oven with Mosaic decorations, with a capacity of 7 pizzas and the possibility of a production of 105 pizzas/hour built with vibrated refractory materials with a high alumina content, rustic front with flat front bricks. the oven is characterised by a large refractory mass that generates a strong thermal flywheel effect with consequent wood saving, so as to guarantee rapid and uniform cooking thanks to its excellent thermal stability. Thermal insulation is guaranteed by the use of mineral fibre with high insulating power. Hourly output 105 pizzas.