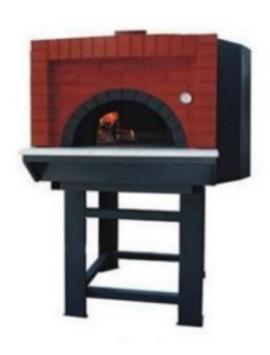

## Wood-fired oven 13 pizzas

## **Description**

Prefabricated wood-fired oven, with a capacity of 13 pizzas and the possibility of producing 195 pizzas/hour, built with vibrated refractory materials with a high alumina content, rustic front with flat face bricks. the oven is characterised by a large refractory mass that generates a strong thermal flywheel effect with consequent wood saving, so as to guarantee rapid and uniform cooking thanks to its excellent thermal stability. Thermal insulation is guaranteed by the use of mineral fibre with high insulating power. Hourly production: 195 pizzas.