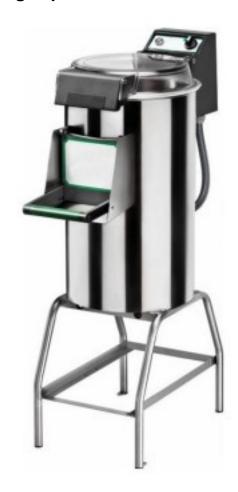

## Three-phase floor-standing cup washer with stand 10 kg

## **Description**

Mussel cleaning machine. Stainless steel structure stainless steel structure - upper lid in transparent food-grade polycarbonate - safety microswitches

safety microswitches on upper lid and on outlet - product ejection button product ejection - timer 0÷4 minutes - automatic water jet to facilitate the elimination of cleaning residues - removable brush plate included. removable brushes. The LCN5 model is bench-top.

Accessories: stainless steel stand CI (standard on models LCF/5-10-18) - brush plate PPC brush plate PPC (standard on models LCN-LCF/5-10-18) - drawer with stainless steel filter CCF stainless steel filter drawer CCF (only applicable on LCF models).