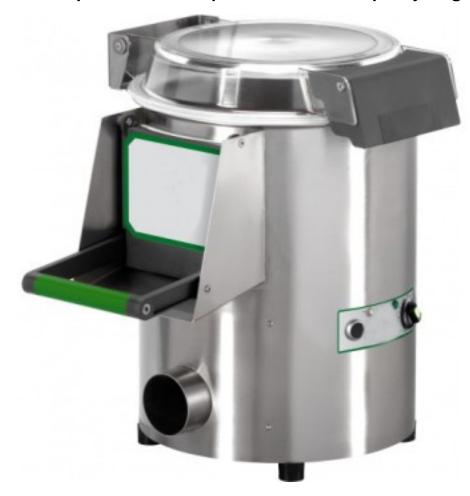

### **Description**

Mussel cleaning machine. Stainless steel structure stainless steel structure - upper lid in transparent food-grade polycarbonate - safety microswitches

safety microswitches on upper lid and on outlet - product ejection button product ejection - timer 0÷4 minutes - automatic water jet to facilitate the elimination of cleaning residues - removable brush plate included. removable brushes. The LCN5 model is bench-top.