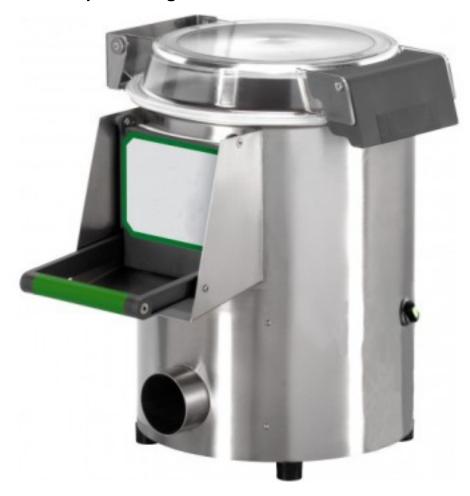

## **Description**

Potato and carrot peeler. Structure

stainless steel construction - top lid made of food-grade polycarbonate food-grade polycarbonate - safety microswitches on upper lid and on outlet - product ejection button - timer 0÷4 minutes - automatic water jet to facilitate automatic water jet for elimination of peeling residues - supplied with removable removable abrasive plate (PTA for 5-10-18Kg, PTB for 25Kg).

The side abrasive is only standard on model PPN-PPF/25. The model PPN5 is bench-mounted.

Accessories: Stainless steel stand CI (standard on models PPF/5-10-18) - Stand CB (standard on model PPF/25) - Abrasive plate PTA (standard on models models PPN-PPF/5-10-18) - Abrasive plate PTB (standard on model PPN-PPF/25) - Sanding pad PAB (only for models PPN-PPF/5-10-18)