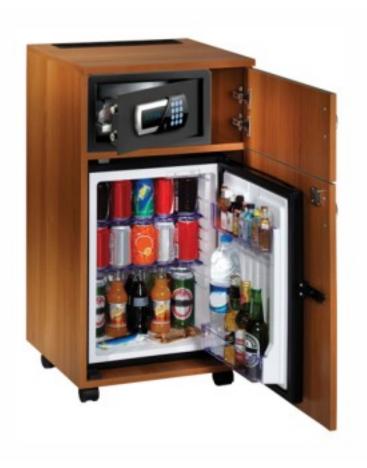

## **Description**

Wooden cabinet containing minibar. Upper storage compartment with door for less energy consumption. Safe excluded. On/Off function. Three selectable internal temperature levels. Minimum consumption. Automatic minibar switch-off with door open for more than 15 minutes. Electronic thermostat. Adjustable internal temperature. Automatic defrosting. 1.5 I bottle compartment on door. 2 transparent coloured, adjustable shelves. Low consumption LED interior light. Key lock on minibar door. Wheels on base.