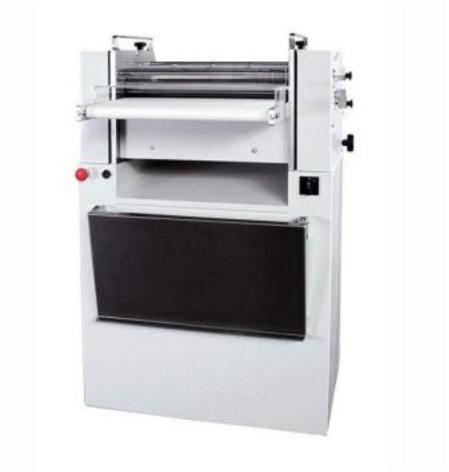

## Professional Bread Moulding Machine 2 Rollers length 600 mm

## Description

Moulding machine with oven-fire painted steel frame mounted on wheels, chromium plated and ground steel cylinders, accident-prevention infeed mat, belt stop device for rolling out small quantities of dough and anti-scrap device.