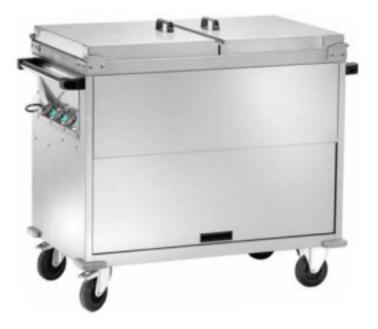

## Description

BAIN-MARIE THERMAL CABINET TROLLEY. Entirely constructed in AISI 304 18/10 stainless steel. The upper compartment, in double insulated wall, is equipped with a drain cock at the bottom. The trolley is suitable for holding GN bowls up to a depth of cm 20. The lower compartment is closed by doors. The lids can be opened The lids can be opened up to 180° to form a convenient shelf. Bain-marie heating by means of an electric heating element. 4 castors, 2 of which are swivel castors with brakes, 2 of which are fixed (except for bowls).

## Dimensions

Altezza vasca 150 mm

| Dimensioni esterne | 1300x680x1020 mm |
|--------------------|------------------|
|                    |                  |

## Technical data

| Alimentazione           | Electric        |
|-------------------------|-----------------|
| Capacità vaschette      | 3 GN 1/1        |
| Frequenza               | 50 Hz           |
| Materiale               | stainless steel |
| Potenza Elettrica       | 2.4 kW          |
| Temperatura d'esercizio | +30 +90 °C      |
| Voltaggio               | 230 V           |