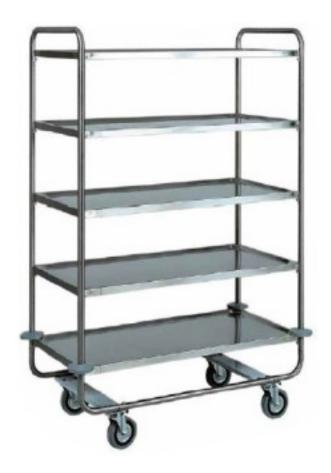

## Stainless steel service trolleys 5 shelves 1100x600x1600h mm

## Description

Round stainless steel tubular frame  $\emptyset$  25, high thickness with topsmoulded in tray form with rounded edges - soundproofedwith satin finish - multi-directional wheels. Rubber bumpers. Total load capacity 150 kg.