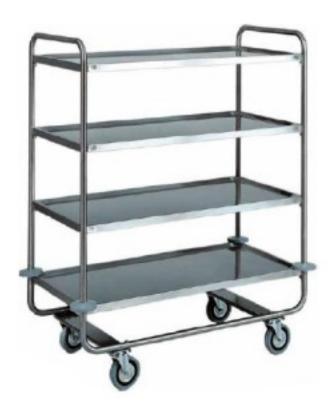

## Stainless steel service trolleys 4 shelves 1100x600x1300h mm

## Description

Round stainless steel tubular frame  $\varnothing$  25, high thickness with tops moulded in tray form with rounded edges - soundproofed with satin finish - multi-directional wheels. Rubber bumpers. Total load capacity 150 kg.

## **Dimensions**

| Dimensioni esterne | 1100x600x1300 mm |
|--------------------|------------------|
|--------------------|------------------|

## **Technical data**

| Materiale | stainless steel |
|-----------|-----------------|
| Peso      | 130 kg          |
| Ripiani   | 4 Nr            |