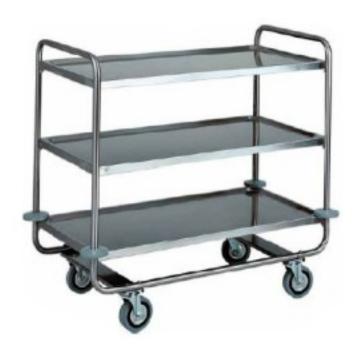

## Stainless steel service trolleys 3 shelves 1100x600x1000h mm

## Description

Round stainless steel tubular frame  $\varnothing$  25, high thickness with tops moulded in tray form with rounded edges - soundproofed with satin finish - multi-directional wheels. Rubber bumpers. Total load capacity 150 kg.