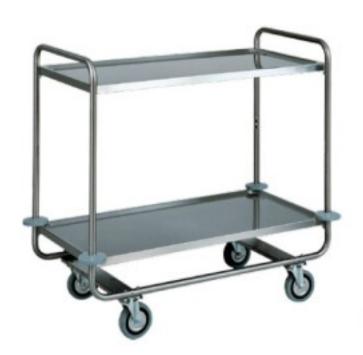

## Stainless steel service trolleys 2 shelves 1100x600x1000h mm

## Description

Round stainless steel tubular frame  $\varnothing$  25, high thickness with tops moulded in tray form with rounded edges - soundproofed with satin finish - multi-directional wheels. Rubber bumpers. Total load capacity 150 kg.