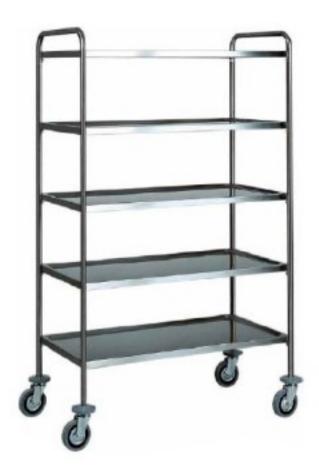

## Stainless steel service trolley with 5 shelves 900x600x1700h mm

## Description

Round stainless steel tubular frame  $\varnothing$  25, high thickness with tops moulded in tray form with rounded edges - soundproofed with satin finish - multi-directional wheels. Rubber bumpers. Total load capacity 100 kg.