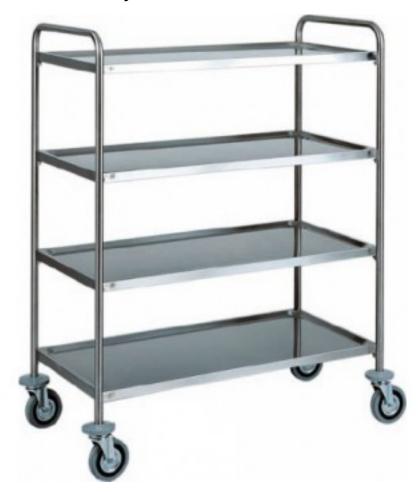

## Stainless steel service trolley with 4 shelves 1100x600x1400h mm

## Description

Round stainless steel tubular frame  $\varnothing$  25, high thickness with tops moulded in tray form with rounded edges - soundproofed with satin finish - multi-directional wheels. Rubber bumpers. Total load capacity 100 kg.