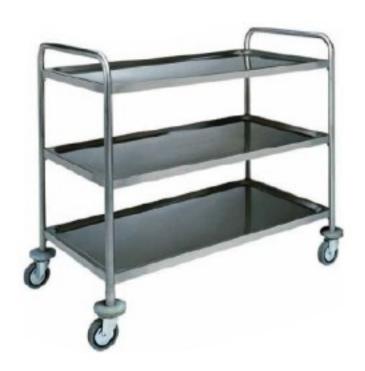

## Stainless steel service trolley with 3 shelves 1000x700x1040h mm

## Description

Round stainless steel tubular frame  $\varnothing$  25, high thickness with tops moulded in tray form with rounded edges - soundproofed with satin finish - multi-directional wheels. Rubber bumpers. Total load capacity 100 kg.