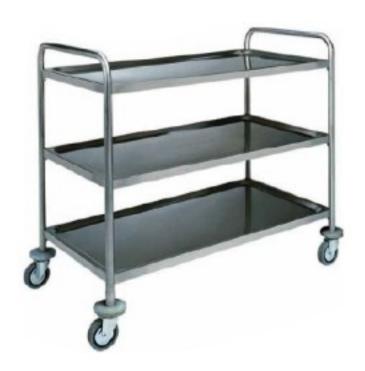

## 3-tier stainless steel service trolley 1100x600x1040h mm

## Description

Round stainless steel tubular frame  $\varnothing$  25, high thickness with tops moulded in tray form with rounded edges - soundproofed with satin finish - multi-directional wheels. Rubber bumpers. Total load capacity 100 kg.